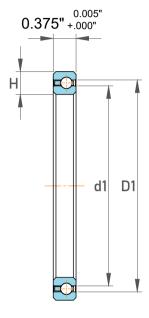

|             | Part Number | SC040XP0, Constant Section (CS)  Bearings |
|-------------|-------------|-------------------------------------------|
| s<br>,<br>r | Size        | 4" x 4.75" x 0.375"                       |
| e           | Brand       | TFL                                       |