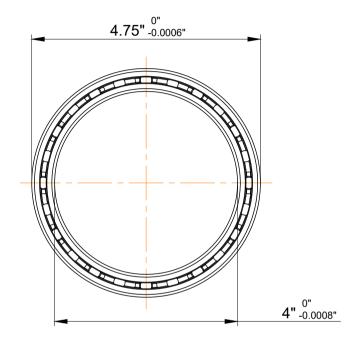

|             | Part Number | SC040XP0, Constant Section (CS)  Bearings |
|-------------|-------------|-------------------------------------------|
| s<br>,<br>r | Size        | 4" x 4.75" x 0.375"                       |
| e           | Brand       | TFL                                       |