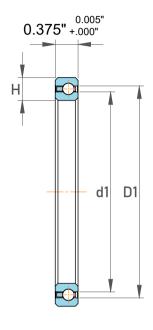

| 1                  | Part Number | SC050XP0, Constant Section (CS)  Bearings |
|--------------------|-------------|-------------------------------------------|
| ,<br>es<br>s,<br>r | Size        | 5" x 5.75" x 0.375"                       |
| le                 | Brand       | TFL                                       |