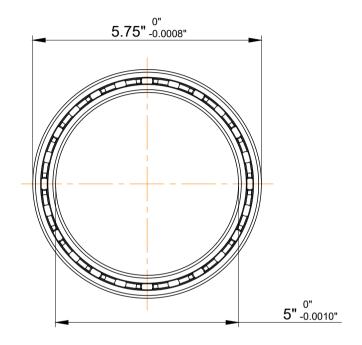

| 1                  | Part Number | SC050XP0, Constant Section (CS)  Bearings |
|--------------------|-------------|-------------------------------------------|
| ,<br>es<br>s,<br>r | Size        | 5" x 5.75" x 0.375"                       |
| le                 | Brand       | TFL                                       |