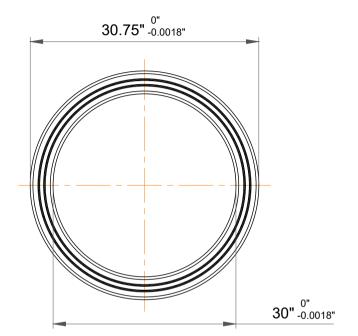

|             | Part Number | SC300AR0, Constant Section (CS) Bearings |
|-------------|-------------|------------------------------------------|
| s<br>,<br>r | Size        | 30" x 30.75" x 0.375"                    |
| е           | Brand       | TFL                                      |