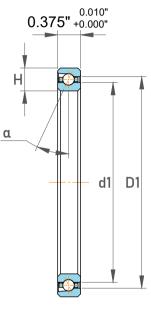

| Seal Type           | Open            |
|---------------------|-----------------|
| For Load Direction  | Angular Contact |
| Contact Angle       | 30°             |
| Dynamic Radial Load | 3561 lbf        |
| Static Radial Load  | 17960 lbf       |
| Weight              | 3.02 lbs        |

|             | Part Number | SC300AR0, Constant Section (CS) Bearings |
|-------------|-------------|------------------------------------------|
| s<br>,<br>r | Size        | 30" x 30.75" x 0.375"                    |
| е           | Brand       | TFL                                      |