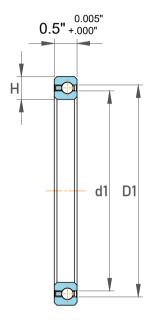

| 1                  | Part Number | SD040CP0, Constant Section (CS) Bearings |
|--------------------|-------------|------------------------------------------|
| ,<br>es<br>i,<br>r | Size        | 4" x 5" x 0.5"                           |
| .e                 | Brand       | TFL                                      |