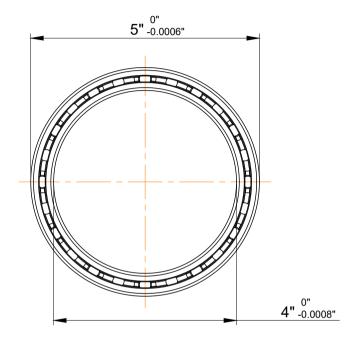

| 1                  | Part Number | SD040CP0, Constant Section (CS) Bearings |
|--------------------|-------------|------------------------------------------|
| ,<br>es<br>i,<br>r | Size        | 4" x 5" x 0.5"                           |
| .e                 | Brand       | TFL                                      |