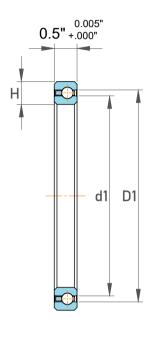

| ı                  | Part Number | SD050XP0, Constant Section (CS)  Bearings |
|--------------------|-------------|-------------------------------------------|
| ,<br>es<br>i,<br>r | Size        | 5" x 6" x 0.5"                            |
| .e                 | Brand       | TFL                                       |