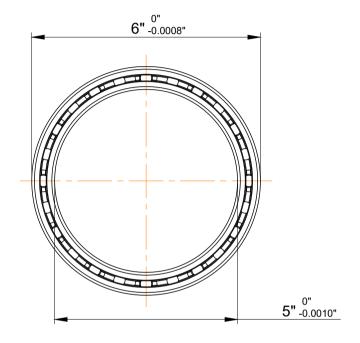

| ı                  | Part Number | SD050XP0, Constant Section (CS)  Bearings |
|--------------------|-------------|-------------------------------------------|
| ,<br>es<br>i,<br>r | Size        | 5" x 6" x 0.5"                            |
| .e                 | Brand       | TFL                                       |