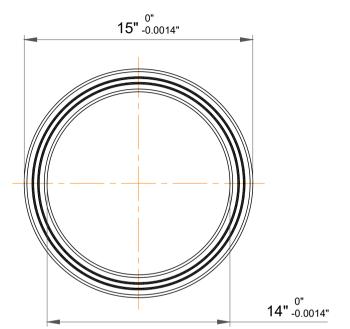

|             | Part Number | SD140AR0, Constant Section (CS)  Bearings |
|-------------|-------------|-------------------------------------------|
| s<br>,<br>r | Size        | 14" x 15" x 0.5"                          |
| е           | Brand       | TFL                                       |