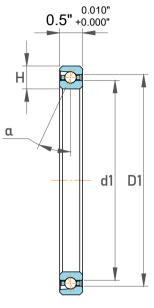

|             | Part Number | SD140AR0, Constant Section (CS)  Bearings |
|-------------|-------------|-------------------------------------------|
| s<br>,<br>r | Size        | 14" x 15" x 0.5"                          |
| е           | Brand       | TFL                                       |

| Seal Type           | Open            |
|---------------------|-----------------|
| For Load Direction  | Angular Contact |
| Contact Angle       | 30°             |
| Dynamic Radial Load | 3582 lbf        |
| Static Radial Load  | 11450 lbf       |
| Weight              | 2.57 lbs        |