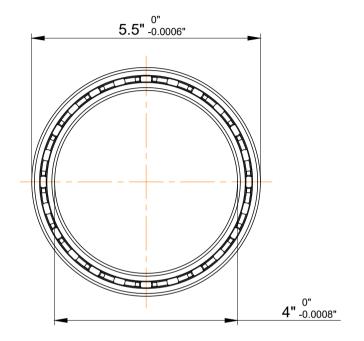

|   | Part Number | Bearings          |
|---|-------------|-------------------|
| s | Size        | 4" x 5.5" x 0.75" |
| е | Brand       | TFL               |