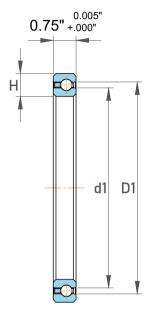

|   | Part Number | Bearings          |
|---|-------------|-------------------|
| s | Size        | 4" x 5.5" x 0.75" |
| е | Brand       | TFL               |