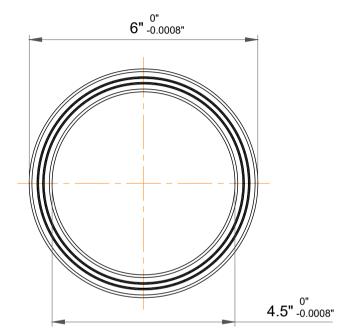

|             | Part Number | SF045AR0, Constant Section (CS)  Bearings |
|-------------|-------------|-------------------------------------------|
| s<br>,<br>r | Size        | 4.5" x 6" x 0.75"                         |
| е           | Brand       | TFL                                       |