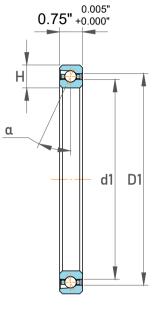

| Seal Type           | Open            |
|---------------------|-----------------|
| For Load Direction  | Angular Contact |
| Contact Angle       | 30°             |
| Dynamic Radial Load | 3966 lbf        |
| Static Radial Load  | 7090 lbf        |
| Weight              | 2.14 lbs        |

|             | Part Number | SF045AR0, Constant Section (CS)  Bearings |
|-------------|-------------|-------------------------------------------|
| s<br>,<br>r | Size        | 4.5" x 6" x 0.75"                         |
| е           | Brand       | TFL                                       |