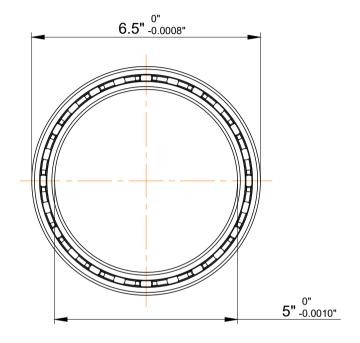

|             | Part Number | Bearings          |
|-------------|-------------|-------------------|
| s<br>,<br>r | Size        | 5" x 6.5" x 0.75" |
| e           | Brand       | TFL               |