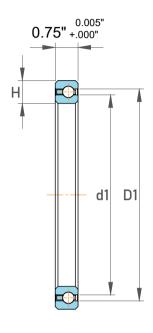

|             | Part Number | Bearings          |
|-------------|-------------|-------------------|
| s<br>,<br>r | Size        | 5" x 6.5" x 0.75" |
| e           | Brand       | TFL               |