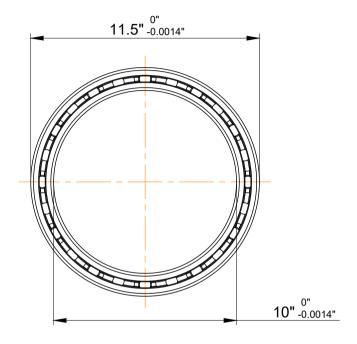

|             | Part Number | SF100CP0, Constant Section (CS)  Bearings |
|-------------|-------------|-------------------------------------------|
| s<br>,<br>r | Size        | 10" x 11.5" x 0.75"                       |
| e           | Brand       | TFL                                       |