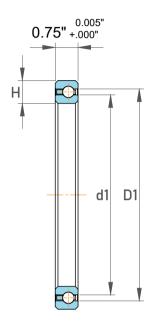

|             | Part Number | SF100CP0, Constant Section (CS)  Bearings |
|-------------|-------------|-------------------------------------------|
| s<br>,<br>r | Size        | 10" x 11.5" x 0.75"                       |
| e           | Brand       | TFL                                       |