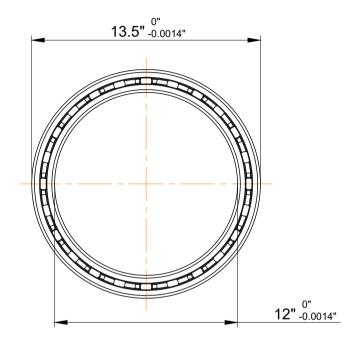

| l                  | Part Number | SF120XP0, Constant Section (CS)  Bearings |
|--------------------|-------------|-------------------------------------------|
| ,<br>es<br>i,<br>r | Size        | 12" x 13.5" x 0.75"                       |
| .e                 | Brand       | TFL                                       |