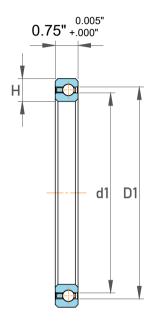

| l                  | Part Number | SF120XP0, Constant Section (CS)  Bearings |
|--------------------|-------------|-------------------------------------------|
| ,<br>es<br>i,<br>r | Size        | 12" x 13.5" x 0.75"                       |
| .e                 | Brand       | TFL                                       |