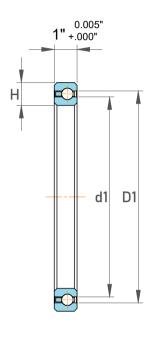

| 1                  | Part Number | SG070CP0, Constant Section (CS)  Bearings |
|--------------------|-------------|-------------------------------------------|
| ,<br>es<br>6,<br>r | Size        | 7" x 9" x 1"                              |
| le                 | Brand       | TFL                                       |