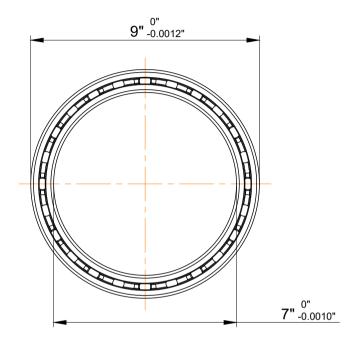

| 1                  | Part Number | SG070CP0, Constant Section (CS)  Bearings |
|--------------------|-------------|-------------------------------------------|
| ,<br>es<br>6,<br>r | Size        | 7" x 9" x 1"                              |
| le                 | Brand       | TFL                                       |