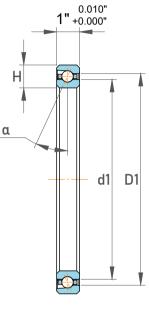

| Seal Type           | Open            |
|---------------------|-----------------|
| For Load Direction  | Angular Contact |
| Contact Angle       | 30°             |
| Dynamic Radial Load | 12142 lbf       |
| Static Radial Load  | 32220 lbf       |
| Weight              | 12.4 lbs        |

| es<br>s, | Part Number | SG160AR0, Constant Section (CS) Bearings |
|----------|-------------|------------------------------------------|
|          | Size        | 16" x 18" x 1"                           |
| le       | Brand       | TFL                                      |