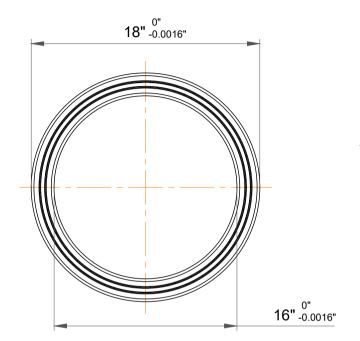

| es<br>s, | Part Number | SG160AR0, Constant Section (CS) Bearings |
|----------|-------------|------------------------------------------|
|          | Size        | 16" x 18" x 1"                           |
| le       | Brand       | TFL                                      |