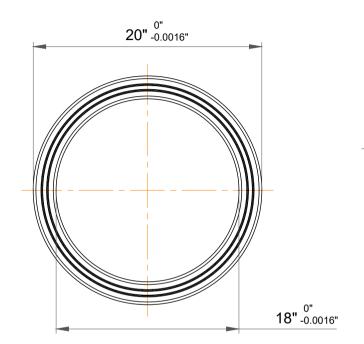

|             | Part Number | SG180AR0, Constant Section (CS)  Bearings |
|-------------|-------------|-------------------------------------------|
| s<br>,<br>r | Size        | 18" x 20" x 1"                            |
| е           | Brand       | TFL                                       |