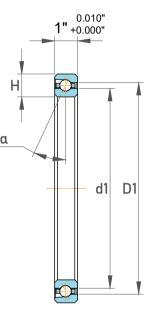

|             | Part Number | SG180AR0, Constant Section (CS)  Bearings |
|-------------|-------------|-------------------------------------------|
| s<br>,<br>r | Size        | 18" x 20" x 1"                            |
| е           | Brand       | TFL                                       |

| Seal Type           | Open            |
|---------------------|-----------------|
| For Load Direction  | Angular Contact |
| Contact Angle       | 30°             |
| Dynamic Radial Load | 12898 lbf       |
| Static Radial Load  | 36020 lbf       |
| Weight              | 13.8 lbs        |