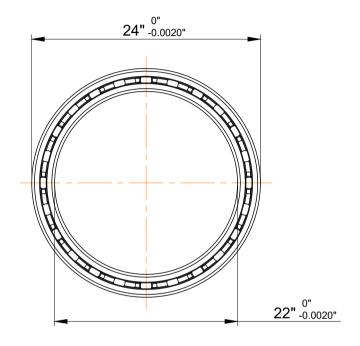

|             | Part Number | SG220CP0, Constant Section (CS)  Bearings |
|-------------|-------------|-------------------------------------------|
| s<br>,<br>r | Size        | 22" x 24" x 1"                            |
| e           | Brand       | TFL                                       |