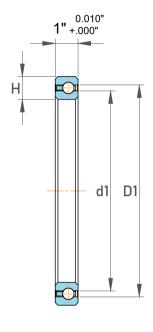

|             | Part Number | SG220CP0, Constant Section (CS)  Bearings |
|-------------|-------------|-------------------------------------------|
| s<br>,<br>r | Size        | 22" x 24" x 1"                            |
| e           | Brand       | TFL                                       |