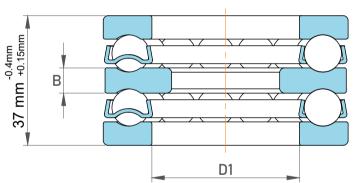

| Chamfer Dimension<br>Housing Washer | 1 mm      |
|-------------------------------------|-----------|
| Chamfer Dimension Shaft<br>Washer   | 0.6 mm    |
| Inner Dia Housing Washer            | 47 mm     |
| Dynamic Radial Load                 | 8775 lbf  |
| Static Radial Load                  | 19462 lbf |
| Max Speed                           | 3600 rpm  |
| Weight                              | 0.6 kg    |

| es<br>s, | Part Number | Bearings              |
|----------|-------------|-----------------------|
|          | Size        | 35 mm x 73 mm x 37 mm |
| le       | Brand       | TFL                   |