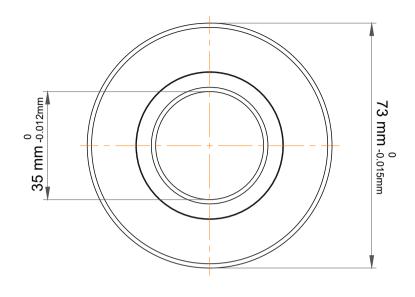

| es<br>s, | Part Number | Bearings              |
|----------|-------------|-----------------------|
|          | Size        | 35 mm x 73 mm x 37 mm |
| le       | Brand       | TFL                   |