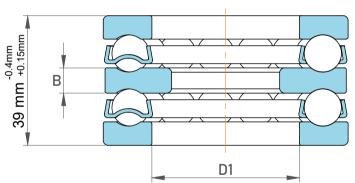

| Chamfer Dimension<br>Housing Washer | 1 mm      |
|-------------------------------------|-----------|
| Chamfer Dimension Shaft<br>Washer   | 0.6 mm    |
| Inner Dia Housing Washer            | 52 mm     |
| Dynamic Radial Load                 | 11115 lbf |
| Static Radial Load                  | 26100 lbf |
| Max Speed                           | 3400 rpm  |
| Weight                              | 0.71 kg   |

| 1                  | Part Number | Bearings              |
|--------------------|-------------|-----------------------|
| ,<br>es<br>i,<br>r | Size        | 40 mm x 78 mm x 39 mm |
| .e                 | Brand       | TFL                   |