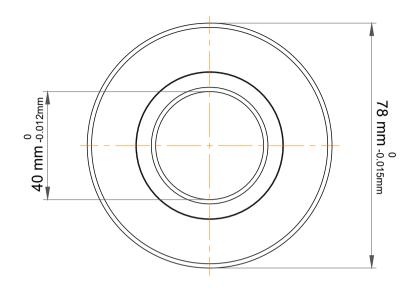

| 1                  | Part Number | Bearings              |
|--------------------|-------------|-----------------------|
| ,<br>es<br>i,<br>r | Size        | 40 mm x 78 mm x 39 mm |
| .e                 | Brand       | TFL                   |