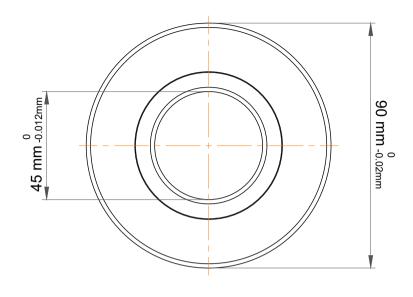

| 1                  | Part Number | 52211, Double Direction Thrust Ball Bearings |
|--------------------|-------------|----------------------------------------------|
| ,<br>es<br>s,<br>r | Size        | 45 mm x 90 mm x 45 mm                        |
| le                 | Brand       | TFL                                          |