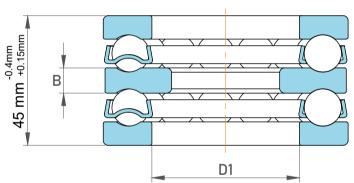

| Chamfer Dimension<br>Housing Washer | 1 mm      |
|-------------------------------------|-----------|
| Chamfer Dimension Shaft<br>Washer   | 0.6 mm    |
| Inner Dia Housing Washer            | 57 mm     |
| Dynamic Radial Load                 | 13162 lbf |
| Static Radial Load                  | 30150 lbf |
| Max Speed                           | 3000 rpm  |
| Weight                              | 1.1 kg    |

| 1                  | Part Number | 52211, Double Direction Thrust Ball Bearings |
|--------------------|-------------|----------------------------------------------|
| ,<br>es<br>s,<br>r | Size        | 45 mm x 90 mm x 45 mm                        |
| le                 | Brand       | TFL                                          |