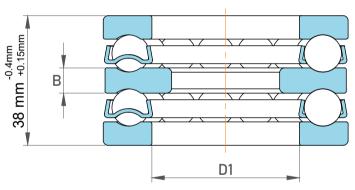

| Chamfer Dimension<br>Housing Washer | 1 mm      |
|-------------------------------------|-----------|
| Chamfer Dimension Shaft<br>Washer   | 0.3 mm    |
| Inner Dia Housing Washer            | 32 mm     |
| Dynamic Radial Load                 | 8055 lbf  |
| Static Radial Load                  | 14738 lbf |
| Max Speed                           | 4000 rpm  |
| Weight                              | 0.47 kg   |

| 1                  | Part Number | 52306, Double Direction Thrust Ball<br>Bearings |
|--------------------|-------------|-------------------------------------------------|
| ,<br>es<br>s,<br>r | Size        | 25 mm x 60 mm x 38 mm                           |
| le                 | Brand       | TFL                                             |