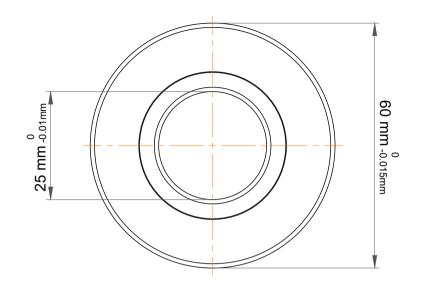

| 1                  | Part Number | 52306, Double Direction Thrust Ball<br>Bearings |
|--------------------|-------------|-------------------------------------------------|
| ,<br>es<br>s,<br>r | Size        | 25 mm x 60 mm x 38 mm                           |
| le                 | Brand       | TFL                                             |