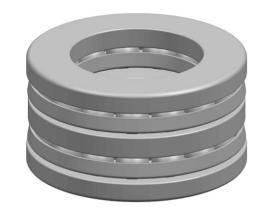

|             | Part Number | 52314, Double Direction Thrust Ball<br>Bearings |
|-------------|-------------|-------------------------------------------------|
| s<br>,<br>r | Size        | 55 mm x 125 mm x 72 mm                          |
| е           | Brand       | TFL                                             |