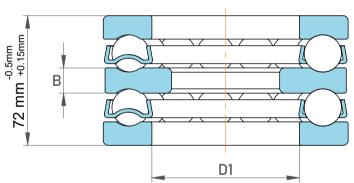

|  | Chamfer Dimension<br>Housing Washer | 1.1 mm    |
|--|-------------------------------------|-----------|
|  | Chamfer Dimension Shaft<br>Washer   | 1 mm      |
|  | Inner Dia Housing Washer            | 72 mm     |
|  | Dynamic Radial Load                 | 30375 lbf |
|  | Static Radial Load                  | 72000 lbf |
|  | Max Speed                           | 2000 rpm  |
|  | Weight                              | 3.65 kg   |
|  |                                     |           |

|             | Part Number | 52314, Double Direction Thrust Ball<br>Bearings |
|-------------|-------------|-------------------------------------------------|
| s<br>,<br>r | Size        | 55 mm x 125 mm x 72 mm                          |
| е           | Brand       | TFL                                             |