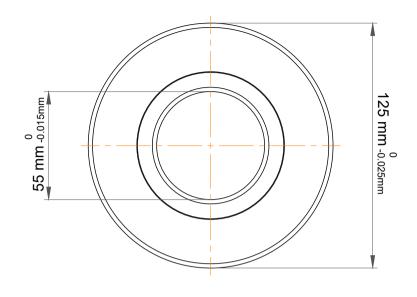

|             | Part Number | 52314, Double Direction Thrust Ball<br>Bearings |
|-------------|-------------|-------------------------------------------------|
| s<br>,<br>r | Size        | 55 mm x 125 mm x 72 mm                          |
| е           | Brand       | TFL                                             |