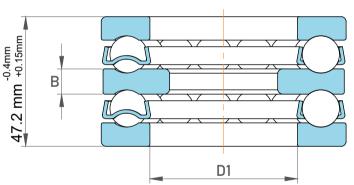

| es<br>s, | Part Number | Bearings                |
|----------|-------------|-------------------------|
|          | Size        | 30 mm x 68 mm x 47.2 mm |
| le       | Brand       | TFL                     |