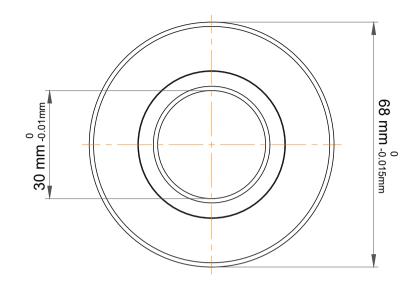

| es<br>s, | Part Number | Bearings                |
|----------|-------------|-------------------------|
|          | Size        | 30 mm x 68 mm x 47.2 mm |
| le       | Brand       | TFL                     |