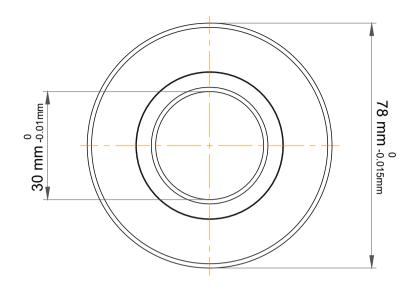

| l                  | Part Number | 54308, Double Direction Thrust Ball Bearings |
|--------------------|-------------|----------------------------------------------|
| ,<br>es<br>i,<br>r | Size        | 30 mm x 78 mm x 54.1 mm                      |
| .e                 | Brand       | TFL                                          |

| Chamfer Dimension<br>Housing Washer | 1 mm      |
|-------------------------------------|-----------|
| Chamfer Dimension Shaft<br>Washer   | 0.6 mm    |
| Inner Dia Housing Washer            | 42 mm     |
| Dynamic Radial Load                 | 13905 lbf |
| Static Radial Load                  | 27450 lbf |
| Max Speed                           | 3000 rpm  |
| Weight                              | 1.17 kg   |