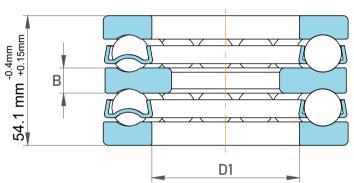

| l                  | Part Number | 54308, Double Direction Thrust Ball Bearings |
|--------------------|-------------|----------------------------------------------|
| ,<br>es<br>i,<br>r | Size        | 30 mm x 78 mm x 54.1 mm                      |
| .e                 | Brand       | TFL                                          |

| Chamfer Dimension<br>Housing Washer | 1 mm      |
|-------------------------------------|-----------|
| Chamfer Dimension Shaft<br>Washer   | 0.6 mm    |
| Inner Dia Housing Washer            | 42 mm     |
| Dynamic Radial Load                 | 13905 lbf |
| Static Radial Load                  | 27450 lbf |
| Max Speed                           | 3000 rpm  |
| Weight                              | 1.17 kg   |