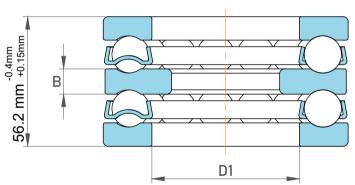

| ,<br>,<br>es<br>s,<br>r | Part Number | Bearings                |
|-------------------------|-------------|-------------------------|
|                         | Size        | 35 mm x 85 mm x 56.2 mm |
| le                      | Brand       | TFL                     |

| Chamfer Dimension<br>Housing Washer | 1 mm      |
|-------------------------------------|-----------|
| Chamfer Dimension Shaft<br>Washer   | 0.6 mm    |
| Inner Dia Housing Washer            | 47 mm     |
| Dynamic Radial Load                 | 17122 lbf |
| Static Radial Load                  | 34425 lbf |
| Max Speed                           | 2800 rpm  |
| Weight                              | 1.6 kg    |