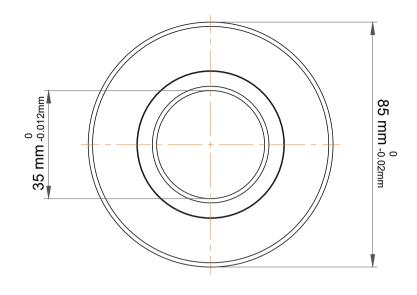

| ,<br>,<br>es<br>s,<br>r | Part Number | Bearings                |
|-------------------------|-------------|-------------------------|
|                         | Size        | 35 mm x 85 mm x 56.2 mm |
| le                      | Brand       | TFL                     |