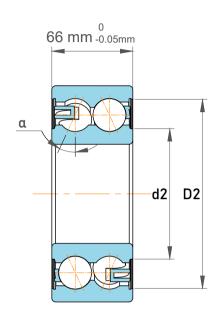

|  | Chamfer Dimension           | 2 mm      |
|--|-----------------------------|-----------|
|  | Distance Pressure Point (a) | 130 mm    |
|  | Dynamic Radial Load         | 40950 lbf |
|  | Static Radial Load          | 52200 lbf |
|  | Max Speed                   | 3600 rpm  |
|  | Weight                      | 7.08 kg   |

|             | Part Number | Contact Ball Bearings (General) |
|-------------|-------------|---------------------------------|
| s<br>,<br>r | Size        | 120 mm x 190 mm x 66 mm         |
| е           | Brand       | TFL                             |