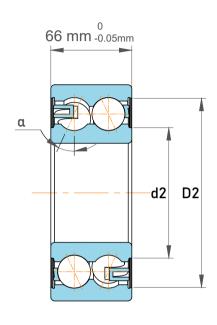

|  | Chamfer Dimension           | 2 mm      |
|--|-----------------------------|-----------|
|  | Distance Pressure Point (a) | 170 mm    |
|  | Dynamic Radial Load         | 50625 lbf |
|  | Static Radial Load          | 69750 lbf |
|  | Max Speed                   | 2600 rpm  |
|  | Weight                      | 11 kg     |

|             | Part Number | Contact Ball Bearings (General) |
|-------------|-------------|---------------------------------|
| s<br>,<br>r | Size        | 180 mm x 259.5 mm x 66 mm       |
| е           | Brand       | TFL                             |