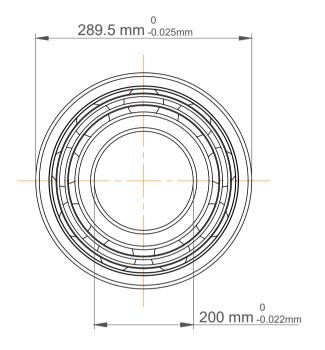

|   | Part Number | Contact Ball Bearings (General) |
|---|-------------|---------------------------------|
| s | Size        | 200 mm x 289.5 mm x 76 mm       |
| е | Brand       | TFL                             |