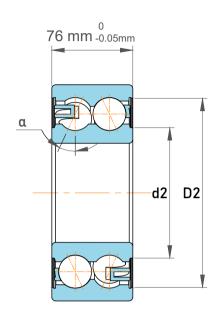

|  | Chamfer Dimension           | 2.1 mm     |
|--|-----------------------------|------------|
|  | Distance Pressure Point (a) | 191 mm     |
|  | Dynamic Radial Load         | 67950 lbf  |
|  | Static Radial Load          | 106875 lbf |
|  | Max Speed                   | 2200 rpm   |
|  | Weight                      | 16.4 kg    |

|   | Part Number | Contact Ball Bearings (General) |
|---|-------------|---------------------------------|
| s | Size        | 200 mm x 289.5 mm x 76 mm       |
| е | Brand       | TFL                             |