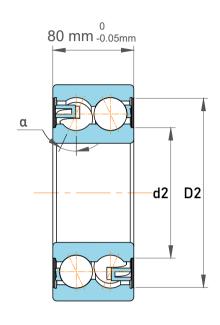

|  | Chamfer Dimension           | 2.1 mm     |
|--|-----------------------------|------------|
|  | Distance Pressure Point (a) | 215 mm     |
|  | Dynamic Radial Load         | 78975 lbf  |
|  | Static Radial Load          | 135000 lbf |
|  | Max Speed                   | 2000 rpm   |
|  | Weight                      | 21.9 kg    |

|   | Part Number | 305264 D. Double Row Angular Contact Ball Bearings (General) |
|---|-------------|--------------------------------------------------------------|
| 5 | Size        | 230 mm x 329.5 mm x 80 mm                                    |
|   | Brand       | TFL                                                          |