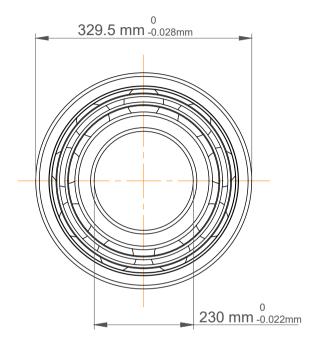

|   | Part Number | 305264 D. Double Row Angular Contact Ball Bearings (General) |
|---|-------------|--------------------------------------------------------------|
| 5 | Size        | 230 mm x 329.5 mm x 80 mm                                    |
|   | Brand       | TFL                                                          |