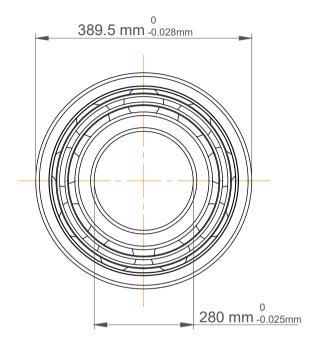

|   | Part Number | Contact Ball Bearings (General) |
|---|-------------|---------------------------------|
| s | Size        | 280 mm x 389.5 mm x 92 mm       |
| е | Brand       | TFL                             |