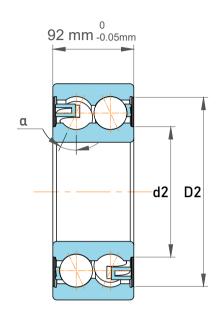

|  | Chamfer Dimension           | 2.1 mm     |
|--|-----------------------------|------------|
|  | Distance Pressure Point (a) | 258 mm     |
|  | Dynamic Radial Load         | 90675 lbf  |
|  | Static Radial Load          | 168750 lbf |
|  | Max Speed                   | 1600 rpm   |
|  | Weight                      | 33.2 kg    |

|   | Part Number | Contact Ball Bearings (General) |
|---|-------------|---------------------------------|
| s | Size        | 280 mm x 389.5 mm x 92 mm       |
| е | Brand       | TFL                             |