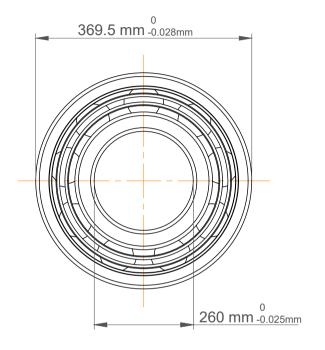

|   | Part Number | 305270 D. Double Row Angular Contact Ball Bearings (General) |
|---|-------------|--------------------------------------------------------------|
| s | Size        | 260 mm x 369.5 mm x 92 mm                                    |
| 9 | Brand       | TFL                                                          |