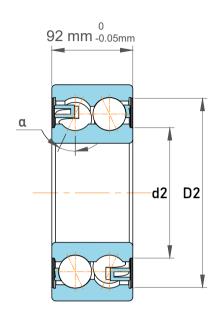

|  | Chamfer Dimension           | 2.1 mm     |
|--|-----------------------------|------------|
|  | Distance Pressure Point (a) | 246 mm     |
|  | Dynamic Radial Load         | 89325 lbf  |
|  | Static Radial Load          | 159750 lbf |
|  | Max Speed                   | 1700 rpm   |
|  | Weight                      | 30 kg      |

|   | Part Number | 305270 D. Double Row Angular Contact Ball Bearings (General) |
|---|-------------|--------------------------------------------------------------|
| s | Size        | 260 mm x 369.5 mm x 92 mm                                    |
| 9 | Brand       | TFL                                                          |