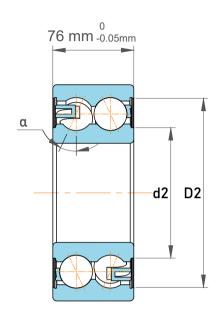

|  | Chamfer Dimension           | 2.1 mm     |
|--|-----------------------------|------------|
|  | Distance Pressure Point (a) | 204 mm     |
|  | Dynamic Radial Load         | 70200 lbf  |
|  | Static Radial Load          | 117000 lbf |
|  | Max Speed                   | 2000 rpm   |
|  | Weight                      | 17.7 kg    |

|   | Part Number | 305272 DB Double Row Angular Contact Ball Bearings (General) |
|---|-------------|--------------------------------------------------------------|
| 5 | Size        | 220 mm x 309.5 mm x 76 mm                                    |
| • | Brand       | TFL                                                          |