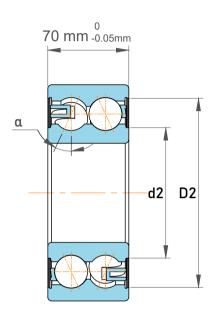

| Chamfer Dimension           | 2 mm      |
|-----------------------------|-----------|
| Distance Pressure Point (a) | 194 mm    |
| Dynamic Radial Load         | 45675 lbf |
| Static Radial Load          | 64125 lbf |
| Max Speed                   | 3000 rpm  |
| Weight                      | 10.6 kg   |

|   | Part Number | Contact Ball Bearings (General) |
|---|-------------|---------------------------------|
| S | Size        | 150 mm x 230 mm x 70 mm         |
| 2 | Brand       | TFL                             |