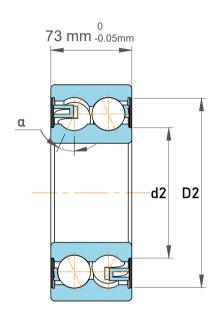

|  | Chamfer Dimension           | 2 mm      |
|--|-----------------------------|-----------|
|  | Distance Pressure Point (a) | 195 mm    |
|  | Dynamic Radial Load         | 40950 lbf |
|  | Static Radial Load          | 59625 lbf |
|  | Max Speed                   | 2000 rpm  |
|  | Weight                      | 5.52 kg   |

|   | Part Number | Contact Ball Bearings (General) |
|---|-------------|---------------------------------|
| s | Size        | 150 mm x 225 mm x 73 mm         |
| е | Brand       | TFL                             |