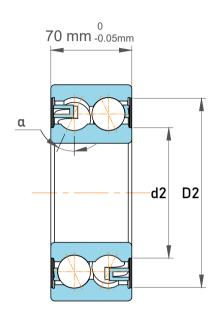

|  | Chamfer Dimension           | 2 mm      |
|--|-----------------------------|-----------|
|  | Distance Pressure Point (a) | 216 mm    |
|  | Dynamic Radial Load         | 42750 lbf |
|  | Static Radial Load          | 64125 lbf |
|  | Max Speed                   | 2600 rpm  |
|  | Weight                      | 9.67 kg   |

|   | Part Number | 305288 DA, Double Row Angular<br>Contact Ball Bearings (General) |
|---|-------------|------------------------------------------------------------------|
| s | Size        | 180 mm x 250 mm x 70 mm                                          |
| 9 | Brand       | TFL                                                              |