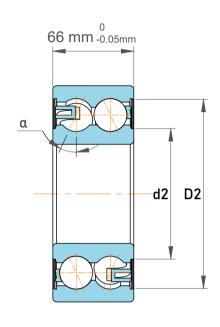

|  | Chamfer Dimension           | 2.1 mm    |
|--|-----------------------------|-----------|
|  | Distance Pressure Point (a) | 177 mm    |
|  | Dynamic Radial Load         | 60750 lbf |
|  | Static Radial Load          | 93375 lbf |
|  | Max Speed                   | 2400 rpm  |
|  | Weight                      | 11 kg     |
|  |                             |           |

|   | Part Number | 305338 D. Double Row Angular Contact Ball Bearings (General) |
|---|-------------|--------------------------------------------------------------|
| s | Size        | 190 mm x 269.5 mm x 66 mm                                    |
| е | Brand       | TFL                                                          |