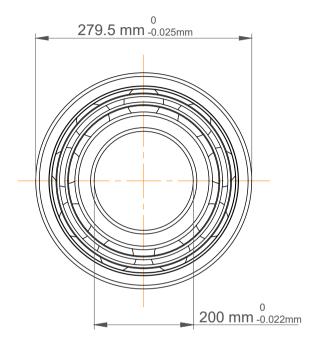

|   | Part Number | 305428 D. Double Row Angular Contact Ball Bearings (General) |
|---|-------------|--------------------------------------------------------------|
| S | Size        | 200 mm x 279.5 mm x 76 mm                                    |
| 9 | Brand       | TFL                                                          |