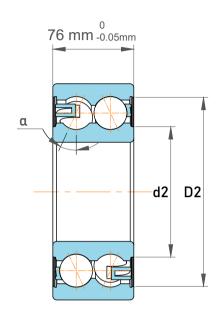

| Ch  | amfer Dimension           | 2.1 mm    |
|-----|---------------------------|-----------|
| Dis | stance Pressure Point (a) | 174 mm    |
| Dy  | namic Radial Load         | 54450 lbf |
| St  | atic Radial Load          | 85500 lbf |
| Ma  | ax Speed                  | 2400 rpm  |
| W   | eight                     | 13.7 kg   |

|   | Part Number | 305428 D. Double Row Angular Contact Ball Bearings (General) |
|---|-------------|--------------------------------------------------------------|
| S | Size        | 200 mm x 279.5 mm x 76 mm                                    |
| 9 | Brand       | TFL                                                          |