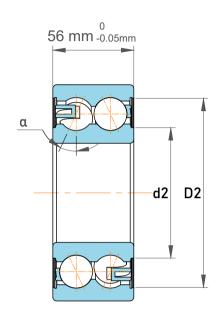

|  | Chamfer Dimension           | 2 mm      |
|--|-----------------------------|-----------|
|  | Distance Pressure Point (a) | 185 mm    |
|  | Dynamic Radial Load         | 30375 lbf |
|  | Static Radial Load          | 49500 lbf |
|  | Max Speed                   | 3000 rpm  |
|  | Weight                      | 5.45 kg   |

|   | Part Number | Contact Ball Bearings (General) |
|---|-------------|---------------------------------|
| s | Size        | 160 mm x 215 mm x 56 mm         |
| е | Brand       | TFL                             |