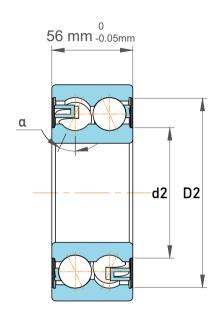

|  | Chamfer Dimension           | 2 mm      |
|--|-----------------------------|-----------|
|  | Distance Pressure Point (a) | 185 mm    |
|  | Dynamic Radial Load         | 30375 lbf |
|  | Static Radial Load          | 49500 lbf |
|  | Max Speed                   | 3000 rpm  |
|  | Weight                      | 5.67 kg   |

|   | Part Number | Ball Bearings (General) |
|---|-------------|-------------------------|
| s | Size        | 160 mm x 215 mm x 56 mm |
| е | Brand       | TFL                     |