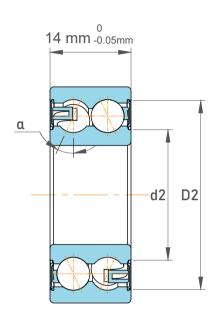

|                               | Chamfer Dimension           | 0.6 mm    |
|-------------------------------|-----------------------------|-----------|
|                               | Distance Pressure Point (a) | 16 mm     |
|                               | Seal Type                   | Shielded  |
|                               | Dynamic Radial Load         | 1712 lbf  |
|                               | Static Radial Load          | 968 lbf   |
|                               | Max Speed                   | 24000 rpm |
|                               | Weight                      | 0.051 kg  |
| 3200 A-2ZTN9/MT33, Double Row |                             |           |

|   | Part Number | Angular Contact Ball Bearings (General) |
|---|-------------|-----------------------------------------|
| s | Size        | 10 mm x 30 mm x 14 mm                   |
| è | Brand       | TFL                                     |