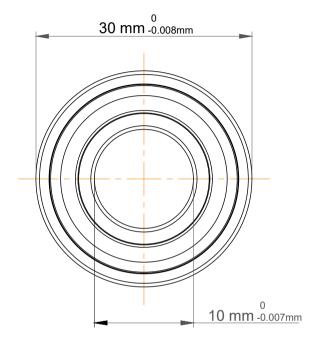

|   | Part Number | Angular Contact Ball Bearings (General) |
|---|-------------|-----------------------------------------|
| s | Size        | 10 mm x 30 mm x 14 mm                   |
| è | Brand       | TFL                                     |