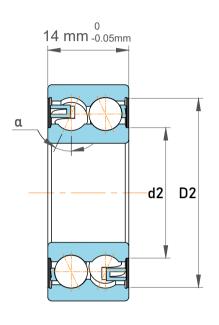

|  | Chamfer Dimension           | 0.6 mm    |
|--|-----------------------------|-----------|
|  | Distance Pressure Point (a) | 16 mm     |
|  | Dynamic Radial Load         | 1712 lbf  |
|  | Static Radial Load          | 968 lbf   |
|  | Max Speed                   | 24000 rpm |
|  | Weight                      | 0.051 kg  |

|             | Part Number | Contact Ball Bearings (General) |
|-------------|-------------|---------------------------------|
| s<br>,<br>r | Size        | 10 mm x 30 mm x 14 mm           |
| е           | Brand       | TFL                             |