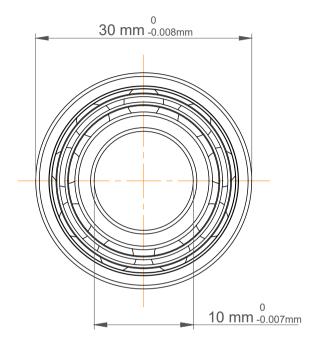

|             | Part Number | Contact Ball Bearings (General) |
|-------------|-------------|---------------------------------|
| s<br>,<br>r | Size        | 10 mm x 30 mm x 14 mm           |
| е           | Brand       | TFL                             |