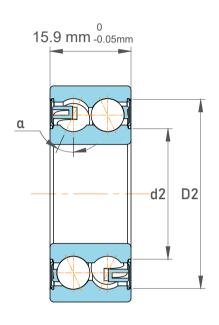

|                                 | Chamfer Dimension           | 0.6 mm    |  |
|---------------------------------|-----------------------------|-----------|--|
|                                 | Distance Pressure Point (a) | 19 mm     |  |
|                                 | Seal Type                   | Sealed    |  |
|                                 | Dynamic Radial Load         | 2272 lbf  |  |
|                                 | Static Radial Load          | 1260 lbf  |  |
|                                 | Max Speed                   | 15000 rpm |  |
|                                 | Weight                      | 0.058 kg  |  |
| 3201 A-2RS1TN9/MT33, Double Row |                             |           |  |

| n<br>/.        | Part Number | Angular Contact Ball Bearings (General) |
|----------------|-------------|-----------------------------------------|
| es<br>s,<br>or | Size        | 12 mm x 32 mm x 15.9 mm                 |
| le             | Brand       | TFL                                     |