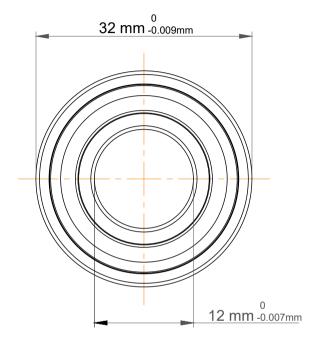

| n<br>/.        | Part Number | Angular Contact Ball Bearings (General) |
|----------------|-------------|-----------------------------------------|
| es<br>s,<br>or | Size        | 12 mm x 32 mm x 15.9 mm                 |
| le             | Brand       | TFL                                     |