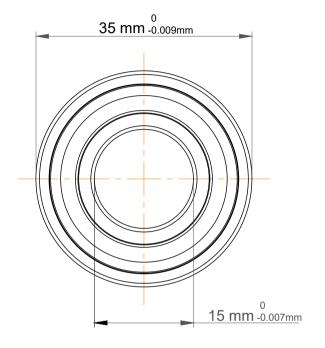

| )<br>/.            | Part Number | Angular Contact Ball Bearings<br>(General) |  |
|--------------------|-------------|--------------------------------------------|--|
| ,<br>es<br>s,<br>r | Size        | 15 mm x 35 mm x 15.9 mm                    |  |
| le                 | Brand       | TFL                                        |  |