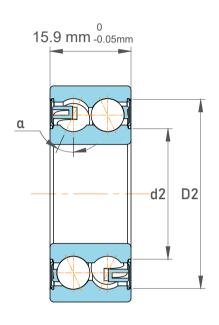

| )<br>/.            | Part Number | Angular Contact Ball Bearings<br>(General) |  |
|--------------------|-------------|--------------------------------------------|--|
| ,<br>es<br>s,<br>r | Size        | 15 mm x 35 mm x 15.9 mm                    |  |
| le                 | Brand       | TFL                                        |  |

|      | Chamfer Dimension           | 0.6 mm        |
|------|-----------------------------|---------------|
|      | Distance Pressure Point (a) | 21 mm         |
|      | Seal Type                   | Sealed        |
|      | Dynamic Radial Load         | 2520 lbf      |
|      | Static Radial Load          | 1530 lbf      |
|      | Max Speed                   | 14000 rpm     |
|      | Weight                      | 0.066 kg      |
| 3202 | A-2RS1TN9/MT33              | By Double Row |