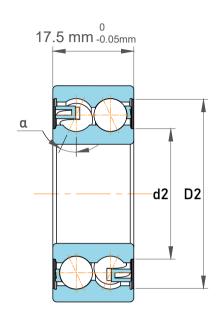

|  | Chamfer Dimension           | 0.6 mm    |
|--|-----------------------------|-----------|
|  | Distance Pressure Point (a) | 23 mm     |
|  | Dynamic Radial Load         | 3218 lbf  |
|  | Static Radial Load          | 1980 lbf  |
|  | Max Speed                   | 16000 rpm |
|  | Weight                      | 0.096 kg  |

|             | Part Number | Contact Ball Bearings (General) |
|-------------|-------------|---------------------------------|
| s<br>,<br>r | Size        | 17 mm x 40 mm x 17.5 mm         |
| е           | Brand       | TFL                             |