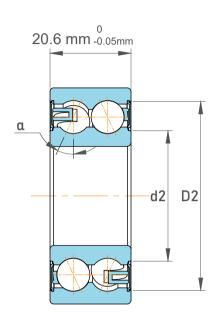

|  | Chamfer Dimension           | 1 mm      |
|--|-----------------------------|-----------|
|  | Distance Pressure Point (a) | 28 mm     |
|  | Seal Type                   | Sealed    |
|  | Dynamic Radial Load         | 4590 lbf  |
|  | Static Radial Load          | 2902 lbf  |
|  | Max Speed                   | 10000 rpm |
|  | Weight                      | 0.16 kg   |

|   | Part Number | 3204 A-2RS1, Double Row Angular Contact Ball Bearings (General) |
|---|-------------|-----------------------------------------------------------------|
| s | Size        | 20 mm x 47 mm x 20.6 mm                                         |
| е | Brand       | TFL                                                             |