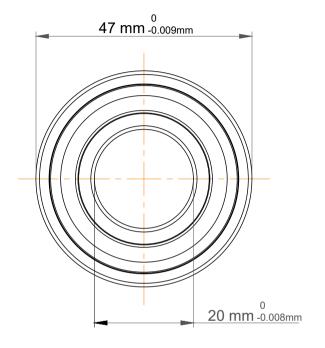

|   | Part Number | 3204 A-2RS1, Double Row Angular Contact Ball Bearings (General) |
|---|-------------|-----------------------------------------------------------------|
| s | Size        | 20 mm x 47 mm x 20.6 mm                                         |
| е | Brand       | TFL                                                             |