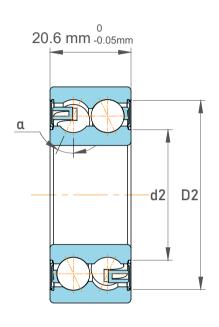

|      | Chamfer Dimension           | 1 mm          |
|------|-----------------------------|---------------|
|      | Distance Pressure Point (a) | 28 mm         |
|      | Seal Type                   | Sealed        |
|      | Dynamic Radial Load         | 4590 lbf      |
|      | Static Radial Load          | 2902 lbf      |
|      | Max Speed                   | 10000 rpm     |
|      | Weight                      | 0.16 kg       |
| 3204 | A-2RS1TN9/MT33              | By Double Row |

| 1                  | Part Number | Angular Contact Ball Bearings (General) |  |
|--------------------|-------------|-----------------------------------------|--|
| ,<br>es<br>s,<br>r | Size        | 20 mm x 47 mm x 20.6 mm                 |  |
| le                 | Brand       | TFL                                     |  |