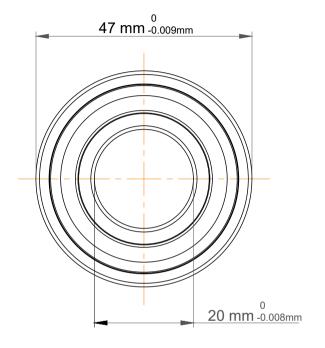

| 1                  | Part Number | 3204 A-2Z, Double Row Angular Contact Ball Bearings (General) |
|--------------------|-------------|---------------------------------------------------------------|
| ,<br>es<br>s,<br>r | Size        | 20 mm x 47 mm x 20.6 mm                                       |
| le                 | Brand       | TFL                                                           |