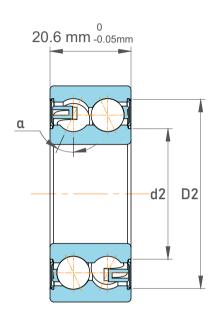

| Chamfer Dimension           | 1 mm      |
|-----------------------------|-----------|
| Distance Pressure Point (a) | 28 mm     |
| Seal Type                   | Shielded  |
| Dynamic Radial Load         | 4590 lbf  |
| Static Radial Load          | 2902 lbf  |
| Max Speed                   | 14000 rpm |
| Weight                      | 0.16 kg   |

| 1                  | Part Number | 3204 A-2Z, Double Row Angular Contact Ball Bearings (General) |
|--------------------|-------------|---------------------------------------------------------------|
| ,<br>es<br>s,<br>r | Size        | 20 mm x 47 mm x 20.6 mm                                       |
| le                 | Brand       | TFL                                                           |