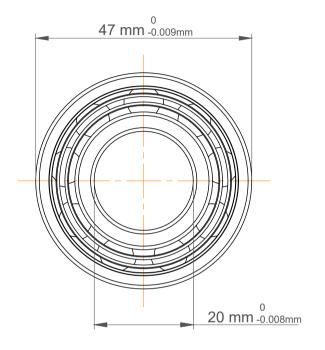

|   | Part Number | 3204 A. Double Row Angular Contact<br>Ball Bearings (General) |
|---|-------------|---------------------------------------------------------------|
| s | Size        | 20 mm x 47 mm x 20.6 mm                                       |
| е | Brand       | TFL                                                           |