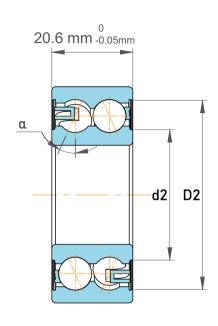

|   | Part Number | 3204 A. Double Row Angular Contact<br>Ball Bearings (General) |
|---|-------------|---------------------------------------------------------------|
| s | Size        | 20 mm x 47 mm x 20.6 mm                                       |
| е | Brand       | TFL                                                           |

|  | Chamfer Dimension           | 1 mm      |
|--|-----------------------------|-----------|
|  | Distance Pressure Point (a) | 28 mm     |
|  | Dynamic Radial Load         | 4590 lbf  |
|  | Static Radial Load          | 2902 lbf  |
|  | Max Speed                   | 14000 rpm |
|  | Weight                      | 0.16 kg   |