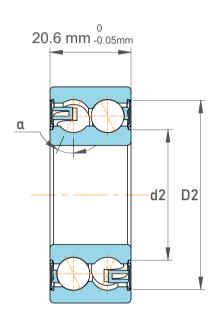

| Chamfer Dimension           | 1 mm     |
|-----------------------------|----------|
| Distance Pressure Point (a) | 30 mm    |
| Seal Type                   | Sealed   |
| Dynamic Radial Load         | 4950 lbf |
| Static Radial Load          | 3442 lbf |
| Max Speed                   | 8500 rpm |
| Weight                      | 0.18 kg  |

| 1                  | Part Number | 3205 A-2RS1, Double Row Angular Contact Ball Bearings (General) |
|--------------------|-------------|-----------------------------------------------------------------|
| ,<br>es<br>i,<br>r | Size        | 25 mm x 52 mm x 20.6 mm                                         |
| e                  | Brand       | TFL                                                             |