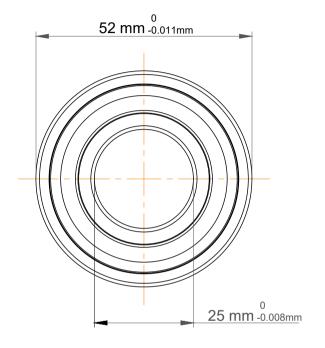

| 1                  | Part Number | 3205 A-2RS1, Double Row Angular Contact Ball Bearings (General) |
|--------------------|-------------|-----------------------------------------------------------------|
| ,<br>es<br>i,<br>r | Size        | 25 mm x 52 mm x 20.6 mm                                         |
| e                  | Brand       | TFL                                                             |