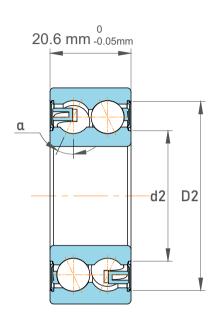

|      | Chamfer Dimension           | 1 mm          |
|------|-----------------------------|---------------|
|      | Distance Pressure Point (a) | 30 mm         |
|      | Seal Type                   | Sealed        |
|      | Dynamic Radial Load         | 4950 lbf      |
|      | Static Radial Load          | 3442 lbf      |
|      | Max Speed                   | 8500 rpm      |
|      | Weight                      | 0.18 kg       |
| 3205 | A-2RS1TN9/MT33              | By Double Row |

| n<br>/.        | Part Number | Angular Contact Ball Bearings (General) |  |
|----------------|-------------|-----------------------------------------|--|
| es<br>s,<br>or | Size        | 25 mm x 52 mm x 20.6 mm                 |  |
| le             | Brand       | TFL                                     |  |