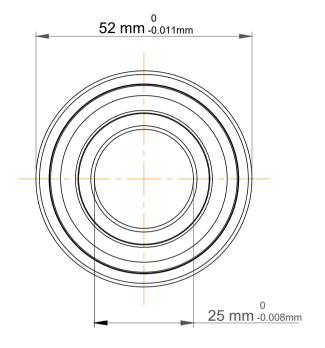

| n<br>/.        | Part Number | Angular Contact Ball Bearings (General) |  |
|----------------|-------------|-----------------------------------------|--|
| es<br>s,<br>or | Size        | 25 mm x 52 mm x 20.6 mm                 |  |
| le             | Brand       | TFL                                     |  |