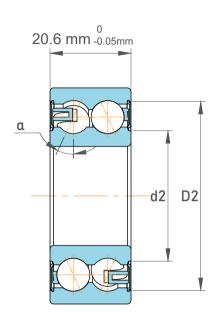

| Chamfer Dimension           | 1 mm      |
|-----------------------------|-----------|
| Distance Pressure Point (a) | 30 mm     |
| Seal Type                   | Shielded  |
| Dynamic Radial Load         | 4950 lbf  |
| Static Radial Load          | 3442 lbf  |
| Max Speed                   | 12000 rpm |
| Weight                      | 0.18 kg   |

| ı                  | Part Number | Angular Contact Ball Bearings (General) |  |
|--------------------|-------------|-----------------------------------------|--|
| ,<br>es<br>i,<br>r | Size        | 25 mm x 52 mm x 20.6 mm                 |  |
| e                  | Brand       | TFL                                     |  |