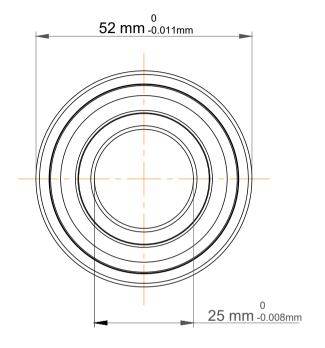

| ı                  | Part Number | Angular Contact Ball Bearings (General) |  |
|--------------------|-------------|-----------------------------------------|--|
| ,<br>es<br>i,<br>r | Size        | 25 mm x 52 mm x 20.6 mm                 |  |
| e                  | Brand       | TFL                                     |  |