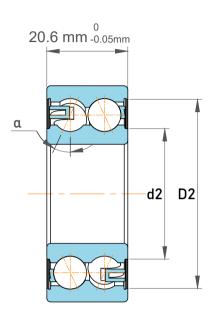

|  | Chamfer Dimension           | 1 mm      |
|--|-----------------------------|-----------|
|  | Distance Pressure Point (a) | 30 mm     |
|  | Dynamic Radial Load         | 4950 lbf  |
|  | Static Radial Load          | 3442 lbf  |
|  | Max Speed                   | 12000 rpm |
|  | Weight                      | 0.18 kg   |

|   | Part Number | 3205 A. Double Row Angular Contact<br>Ball Bearings (General) |
|---|-------------|---------------------------------------------------------------|
| s | Size        | 25 mm x 52 mm x 20.6 mm                                       |
| е | Brand       | TFL                                                           |